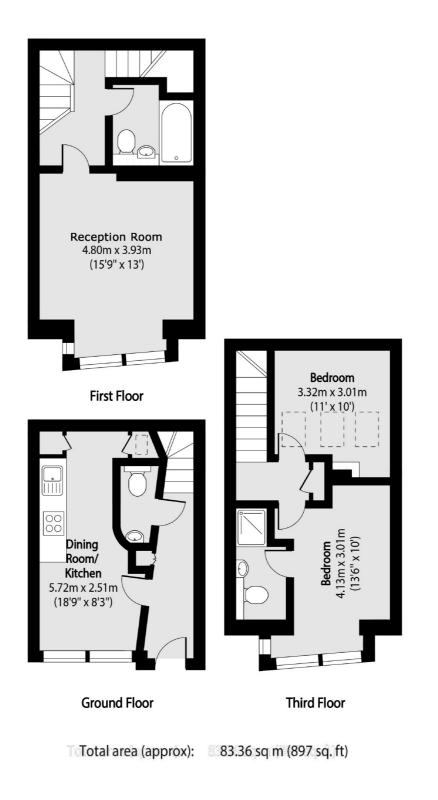

## Isabella Mews, N1 £825,000

This well presented two-bedroom, two-bathroom (plus additional W/C) freehold mews house is offered with no onward chain. Spread across three floors, the property boasts two generous double bedrooms, one including an ensuite bathroom. Large windows throughout flood the space with natural light, creating a bright and welcoming atmosphere.

#### Features

Mews House Freehold Two Bedrooms Two Bathrooms + W/C Chain Free