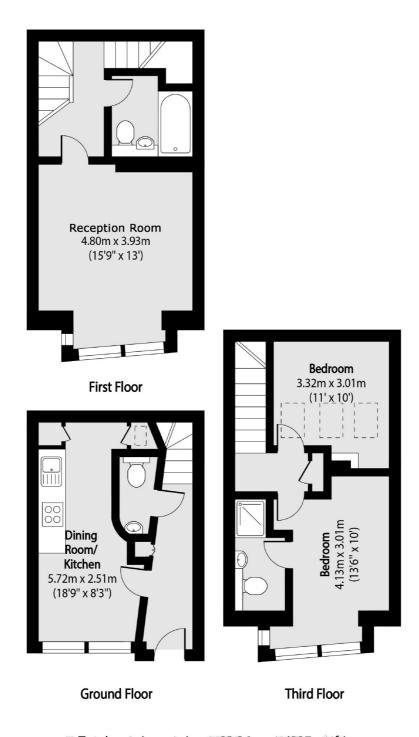

## Isabella Mews, N1 £900,000

This well presented two-bedroom, two-bathroom (plus additional W/C) freehold mews house is offered with no onward chain. Spread across three floors, the property boasts two generous double bedrooms, one including an ensuite bathroom. Large windows throughout flood the space with natural light, creating a bright and welcoming atmosphere.

## Isabella Mews, London, N1

Total area (approx): 83.36 sq m (897 sq. ft)

Islington

London

N1 ONU

Sales

76 Upper Street

020 7483 6373