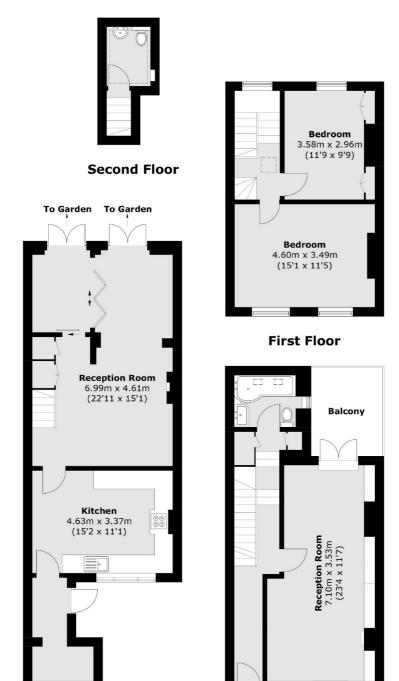

## Wilton Square, London, N1

**Lower Ground Floor** 

Is lington

N1 0NU

Sales

76 Upper Street London

020 7483 6373

**Ground Floor** 

Total area (approx.): 130.9 sq. m (1,408.9 sq. ft) Balcony: 6.8 sq. m (73.2 sq. ft)