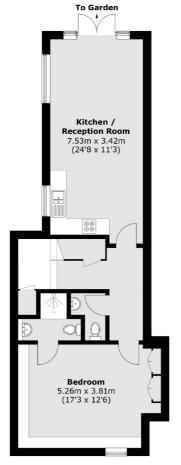

## Copenhagen Street, N1 £875,000

Located in a small block of only six flats, this large five bedroom flat is split over two levels is being offered chain free. One bedroom is located separate to the block in the garden with an en-suite. The property benefits from an open plan kitchen reception with south facing French Doors that lead onto a private garden.

## **Features**

Five Bedrooms
Four Bathrooms + W/C
Split Level
Private South Facing Garden
Small Development

Islington 020 7483 6373 dexters.co.uk

## Copenhagen Street, London, N1

**Ground Floor** 

**Lower Ground Floor** 

**Ground Floor** 

Total area (approx.): 116.9 sq. m (1,258.3 sq. ft) (Excluding Outbuilding)

Outbuilding area (approx.): 19.0 sq. m (204.5 sq. ft)