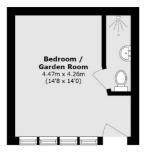

## Copenhagen Street, N1 £875,000

Located in a small block of only six flats, this large five bedroom flat is split over two levels is being offered chain free. One bedroom is located separate to the block in the garden with an en-suite. The property benefits from an open plan kitchen reception with south facing French Doors that lead onto a private garden.

## **Features**

Five Bedrooms
Four Bathrooms + W/C
Split Level
Private South Facing Garden
Small Development

Islington 020 7483 6373 dexters.co.uk

## Copenhagen Street, London, N1

**Ground Floor** 

**Lower Ground Floor** 

**Ground Floor** 

Total area (approx.): 116.9 sq. m (1,258.3 sq. ft) (Excluding Outbuilding)

Outbuilding area (approx.): 19.0 sq. m (204.5 sq. ft)