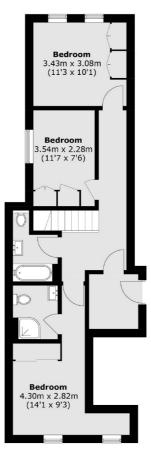

## Copenhagen Street, N1 £875,000

Located in a small block of only six flats, this large five bedroom flat is split over two levels is being offered chain free. One bedroom is located separate to the block in the garden with an en-suite. The property benefits from an open plan kitchen reception with south facing French Doors that lead onto a private garden.

## **Features**

Five Bedrooms
Four Bathrooms + W/C
Split Level
Private South Facing Garden
Small Development

Islington 020 7483 6373 dexters.co.uk

## Copenhagen Street, London, N1

**Ground Floor** 

**Lower Ground Floor** 

**Ground Floor** 

Total area (approx.): 116.9 sq. m (1,258.3 sq. ft) (Excluding Outbuilding)

Outbuilding area (approx.): 19.0 sq. m (204.5 sq. ft)