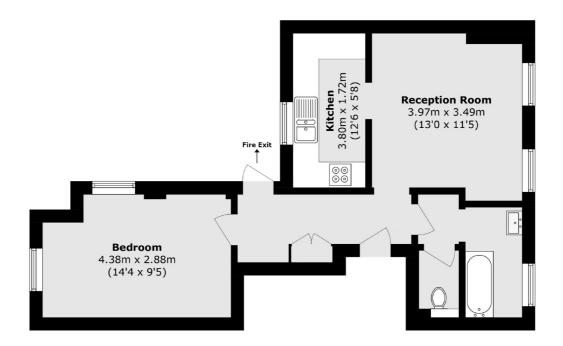

### Prebend Street, London, N1

Total area (approx.): 44.9 sq. m (483.3 sq. ft)

Islington 76 Upper Street London N1 ONU Sales 020 7483 6373 Energy Rating: D. We aim to make our particulars both accurate and reliable. However they are not guaranteed; nor do they form part of an offer or contract. If you require clarification on any points then please contact us, especially if you're traveling some distance to view. Please note that appliances and heating systems have not been tested and therefore no warranties can be given as to their good working order.