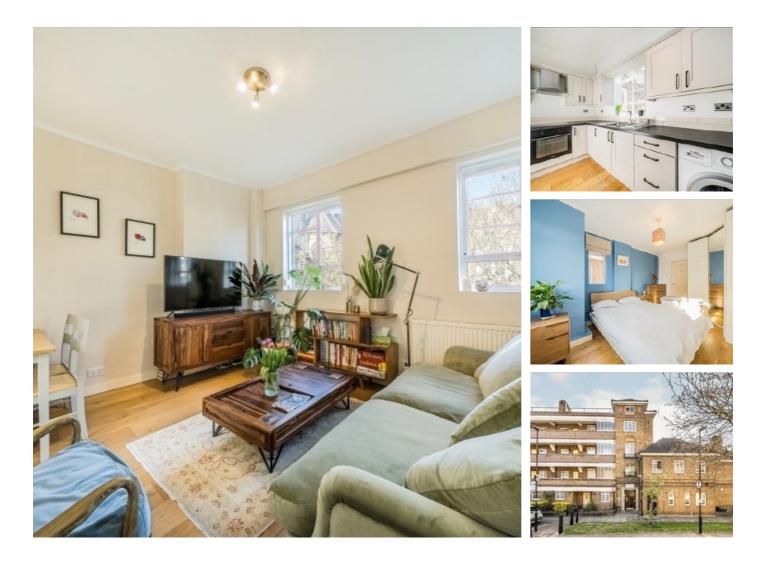

## Prebend Street, N1 £425,000

Set in a prime Islington location, this one bedroom apartment is set on the first floor of a purpose built development. There are wooden floors throughout, and the semi-open plan kitchen/living room is filled with natural light.

Isleden House is located on Prebend Street, on the cusp of the Arlington Conservation area. Essex Road station (Great Northern Line) is a quarter mile away for direct links to Moorgate, and Angel station (Northern) is around three quarters of a mile.

### Features

One Bedroom First Floor Semi-open Plan Permit Parking Fitted Storage