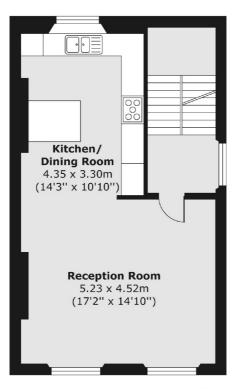

## Westbourne Road, N7 £799,999

A split level, two bedroom flat split across the top two floors of this Victorian conversion. There are two double bedrooms and family bathroom on the top floor, with a dual aspect, open plan kitchen/living room on the floor below.

This apartment is located just off of Arundel Square and is half a mile from Highbury and Islington Station (Victoria and Overground). The many shops, amenities and eateries of Upper Street are also half a mile walk.

### Westbourne Road, London, N7

First Floor Second Floor Third Floor

Total area (approx.) 92.17 sq. m (992 sq. ft) Balcony area (approx.) 0.90 sq. m (10 sq. ft)

Islington

London

N1 ONU

Sales

76 Upper Street