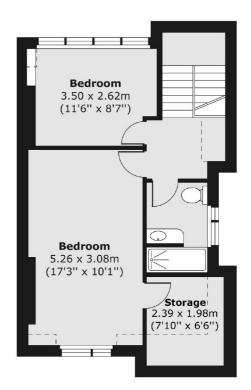

## Westbourne Road, N7 £799,999

A split level, two bedroom flat split across the top two floors of this Victorian conversion. There are two double bedrooms and family bathroom on the top floor, with a dual aspect, open plan kitchen/living room on the floor below.

### Westbourne Road, London, N7

First Floor Second Floor Third Floor

Total area (approx.) 92.17 sq. m (992 sq. ft) Balcony area (approx.) 0.90 sq. m (10 sq. ft)

Islington

London

N1 ONU

Sales

76 Upper Street