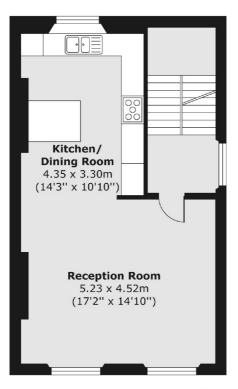

# Westbourne Road, N7 £850,000

A split level, two bedroom flat split across the top two floors of this Victorian conversion. There are two double bedrooms and family bathroom on the top floor, with a dual aspect, open plan kitchen/living room on the floor below.

This apartment is located just off of Arundel Square and is half a mile from Highbury and Islington Station (Victoria and Overground). The many shops, amenities and eateries of Upper Street are also half a mile walk.

### Westbourne Road, London, N7

First Floor Second Floor Third Floor

Total area (approx.) 92.17 sq. m (992 sq. ft) Balcony area (approx.) 0.90 sq. m (10 sq. ft)

Islington

London

N1 ONU

Sales

76 Upper Street