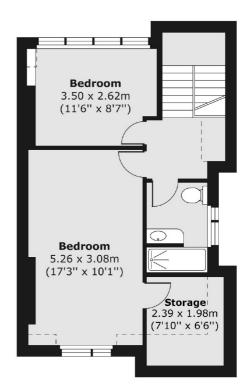

# Westbourne Road, N7 £850,000

A split level, two bedroom flat split across the top two floors of this Victorian conversion. There are two double bedrooms and family bathroom on the top floor, with a dual aspect, open plan kitchen/living room on the floor below.

### Westbourne Road, London, N7

First Floor Second Floor Third Floor

Total area (approx.) 92.17 sq. m (992 sq. ft) Balcony area (approx.) 0.90 sq. m (10 sq. ft)

Islington

London

N1 ONU

Sales

76 Upper Street