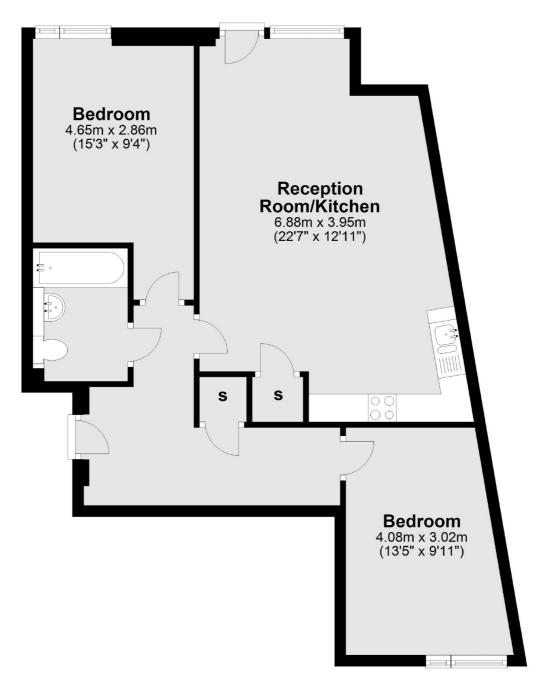

### **Second Floor**

Total area: approx. 66.5 sq. metres (715.6 sq. feet)

Islington

London

N1 ONU

Lettings

76 Upper Street

020 7483 6374