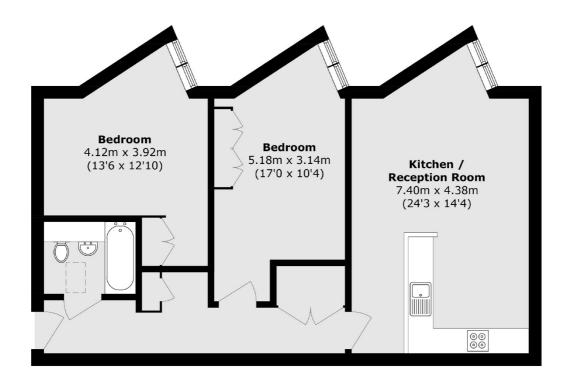

## Morton Road, N1

£2,900 Per calendar month

A modern two double bedroom apartment in a private gated development. The property consists of open plan kitchen living space snd wooden flooring throughout.

### Morton Road, London, N1

Total area (approx.): 76.1 sq. m (819.1 sq. ft)

Is lington

N1 0NU

Lettings

76 Upper Street London

020 7483 6374