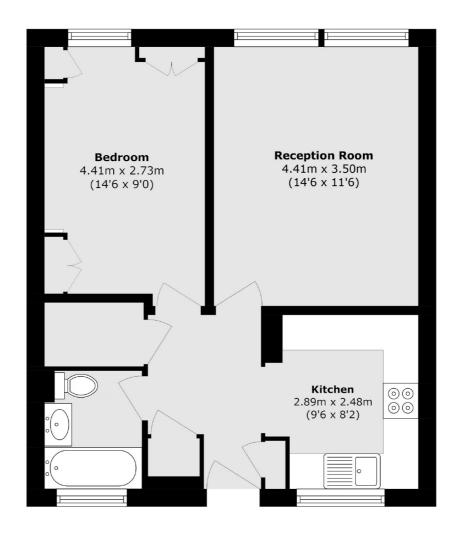

## Raleigh Mews, London, N1

Total area (approx.): 47.8 sq. m (514.5 sq. ft)

Islington

London

N1 ONU

Sales

76 Upper Street

020 7483 6373