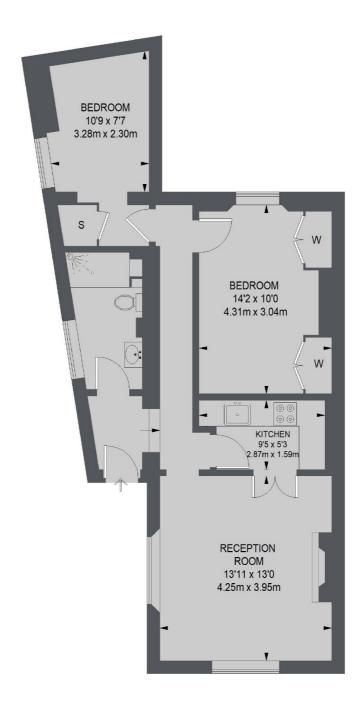

## Stonefield Street, London, N1

TOTAL APPROX. FLOOR AREA 656 SQ. FT. (60.99 SQ. M.)

Islington

London

N1 ONU

Sales

76 Upper Street

020 7483 6373