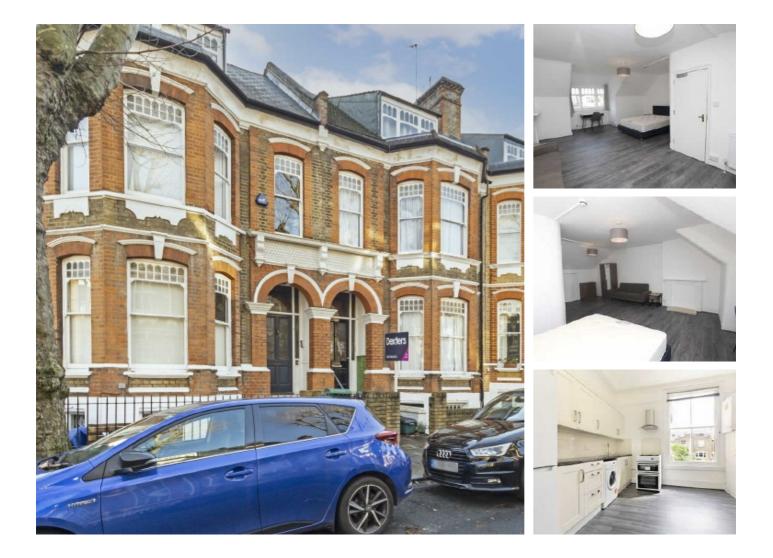

## Sotheby Road, N5 £1,125 Per week

A spacious room of over 300 sq ft available in a shared house, featuring a shared kitchen/diner, a modern bathroom, and a separate WC. The room offers ample storage space within the eaves, comes fully furnished, and includes all bills (council tax, water, gas, electricity). Ideal for a single professional. Energy Rating: D.

Sotheby Road is one of Highbury's most sought-after areas, offering convenient access to trains at Canonbury Station and a wide range of local amenities.

## Features

Spacious Room Shared Kitchen Diner Shared Bathroom Period Property All bills included Ample Storage