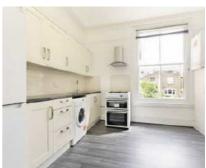

## Sotheby Road, N5

£1,195 Per week

A spacious room of over 300 sq ft available in a shared house, featuring a shared kitchen/diner, a modern bathroom, and a separate WC. The room offers ample storage space within the eaves, comes fully furnished, and includes all bills (council tax, water, gas, electricity). Ideal for a single professional. Energy Rating: D.

## **Features**

Spacious Room Shared Kitchen Diner Shared Bathroom Period Property All bills included Ample Storage

Islington 020 7483 6374 dexters.co.uk