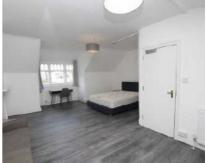

## Sotheby Road, N5

£1,195 Per week

A spacious room of over 300 sq ft available in a shared house, featuring a shared kitchen/diner, a modern bathroom, and a separate WC. The room offers ample storage space within the eaves, comes fully furnished, and includes all bills (council tax, water, gas, electricity). Ideal for a single professional. Energy Rating: D.

## **Features**

Spacious Room Shared Kitchen Diner Shared Bathroom Period Property All bills included Ample Storage

Islington 020 7483 6374 dexters.co.uk