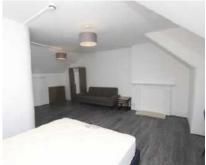

## Sotheby Road, N5

£1,195 Per week

A spacious room of over 300 sq ft available in a shared house, featuring a shared kitchen/diner, a modern bathroom, and a separate WC. The room offers ample storage space within the eaves, comes fully furnished, and includes all bills (council tax, water, gas, electricity). Ideal for a single professional. Energy Rating: D.

## **Features**

Spacious Room Shared Kitchen Diner Shared Bathroom Period Property All bills included Ample Storage

Islington 020 7483 6374 dexters.co.uk