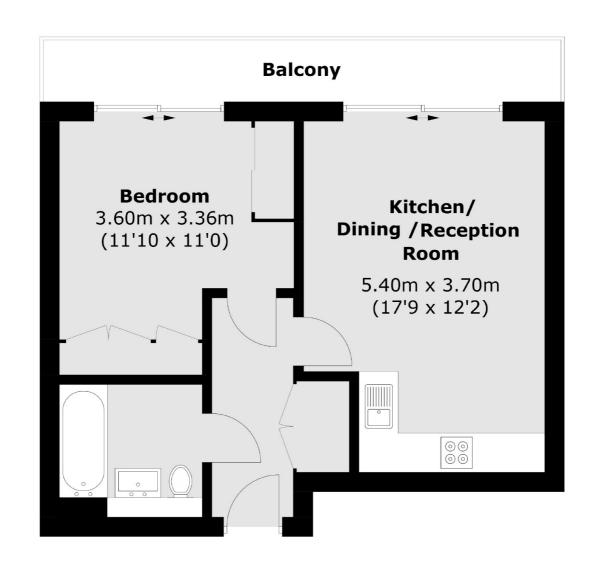

## Highbury Stadium Square, London, N5

Total area (approx.): 43.5 sq. m (468.2 sq. ft) Balcony: 7.5 sq. m (80.7 sq. ft)

Islington

London

N1 ONU

Sales

76 Upper Street

020 7483 6373