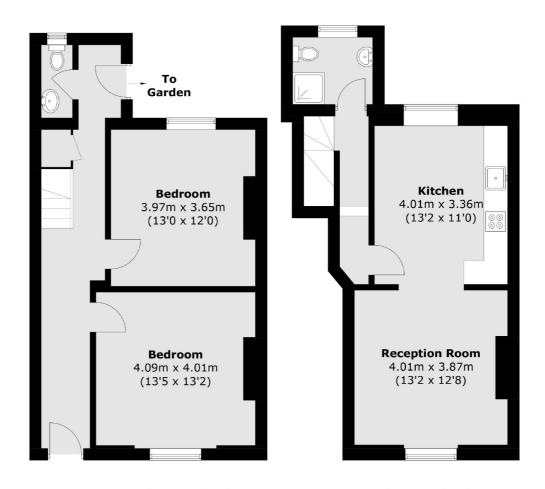

### Mildmay Road, London, N1

**Lower Ground Floor** 

**Ground Floor** 

Islington

London

N1 ONU

Sales

76 Upper Street

### **Outbuilding**

(Not Shown In Actual Location / Orientation)

Total area (approx.): 87.1 sq. m (937.5 sq. ft) Outbuilding: 1.1 sq. m (11.8 sq. ft)