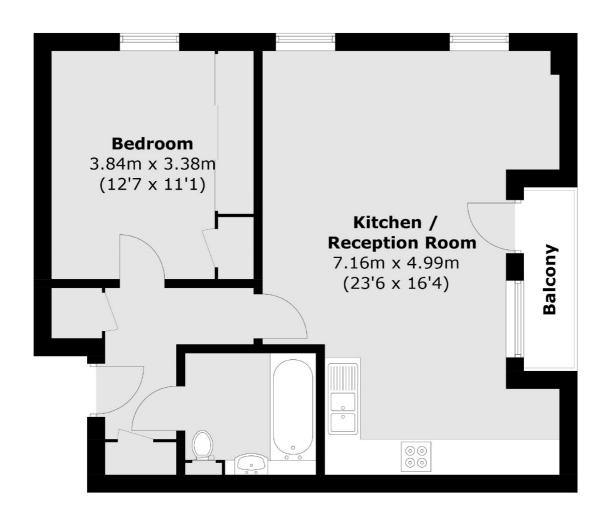

## Compton Avenue, London, N1

### **Ground Floor**

Total area (approx.): 56.0 sq. m (602.8 sq. ft) Balcony : 2.5 sq. m (26.9 sq. ft)

Islington

London

N1 ONU

Sales

76 Upper Street

020 7483 6373