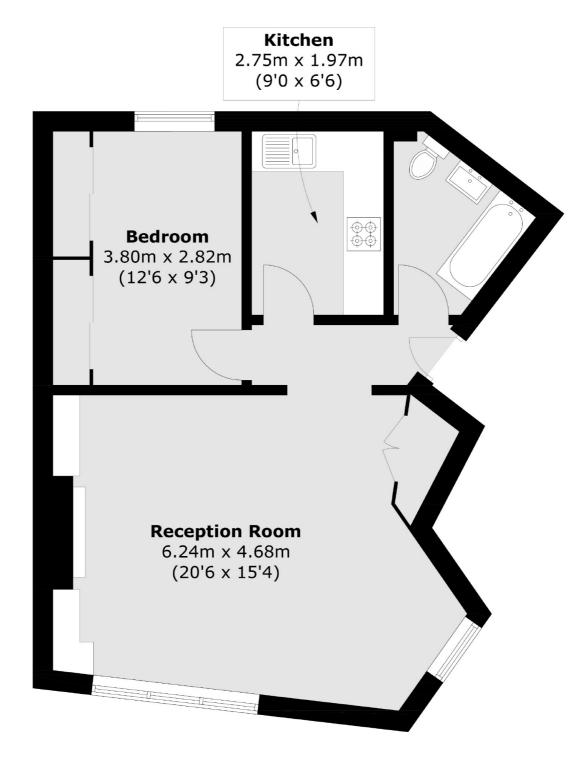

## Percy Circus, WC1X £550,000

A spacious, bright and well-proportioned one bedroom apartment located on Percy Circus. A beautiful, soughtafter location close to Angel Islington. The apartment is positioned on the lower ground floor of the block and overlooks the circus gardens from the living room. The property has a seperate kitchen, fitted bathroom and large double bedroom.

## Percy Circus, London, WC1X

Total area (approx.): 50.3 sq. m (541.4 sq. ft)

Islington

London

N1 ONU

Sales

76 Upper Street

020 7483 6373