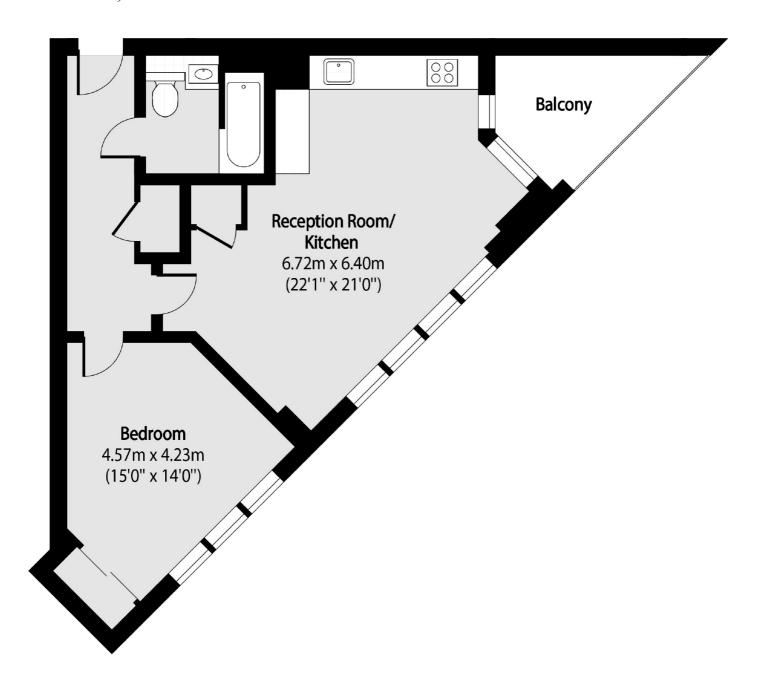

# Sterling Way, N7 £550,000

A large one bedroom apartment in a modern luxury development Jewel House. The development features 24hr Concierge and elevator access. The flat features a spacious layout with an open plan living and kitchen area, wooden flooring, private balcony, a modern bathroom and well sized bedroom with build in wardrobes.

### Sterling Way, London, N7

Total area (approx): 54.01 sq m (582 sq. ft)

Balcony total area (approx): 5.9 sq m (63 sq. ft)

Islington

N1 ONU

Sales

76 Upper Street London

020 7483 6373