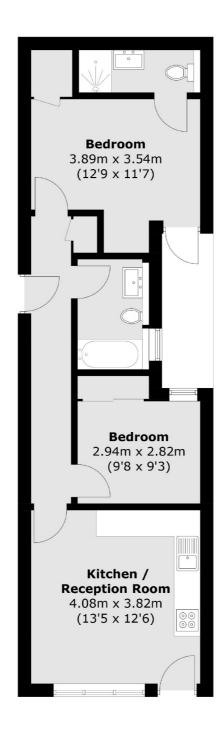

## Liverpool Road, London, N1

Total area (approx.): 52.3 sq. m (562.9 sq. ft)

Islington

London

N1 ONU

Sales

76 Upper Street

020 7483 6373