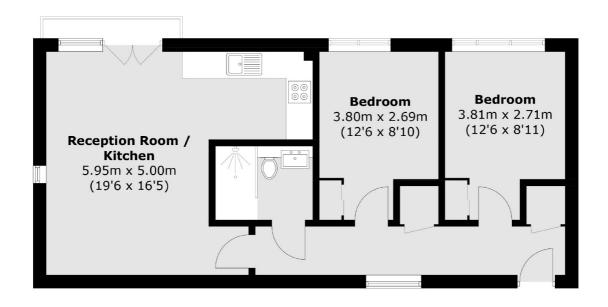

## Coleman Fields, London, N1

Total area (approx.): 59.6 sq. m (641.5 sq. ft)

Is lington

N1 0NU

Sales

76 Upper Street London

020 7483 6373