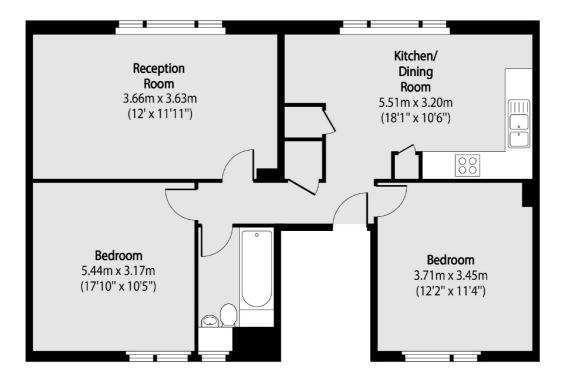

### Grosvenor Avenue, London, N5

Total area (approx): 70.51 sq m (759 sq. ft)

Islington 76 Upper Street London N1 ONU Sales 020 7483 6373 Energy Rating: D. We aim to make our particulars both accurate and reliable. However they are not guaranteed; nor do they form part of an offer or contract. If you require clarification on any points then please contact us, especially if you're traveling some distance to view. Please note that appliances and heating systems have not been tested and therefore no warranties can be given as to their good working order.