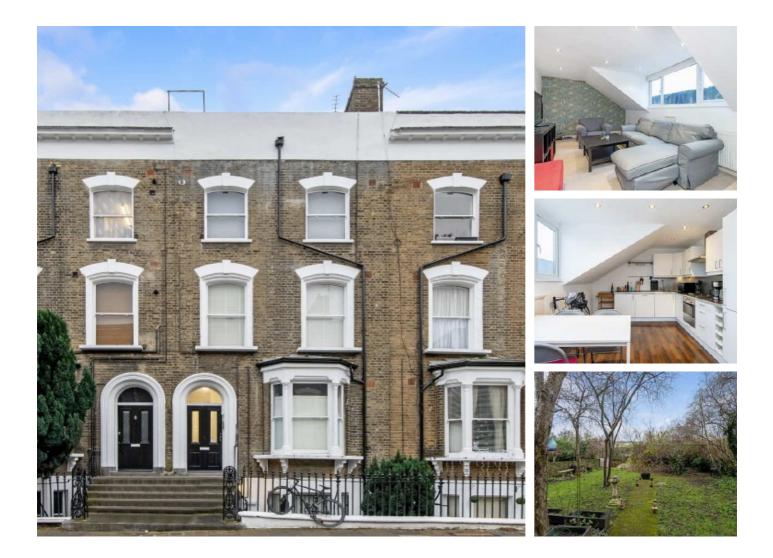

## Grosvenor Avenue, N5 £575,000

A lateral top floor, two bedroom period property located on a sought-after road off Highbury. The property benefits from two large double bedrooms, a separate kitchen to living room and a communal garden. The seller is open to extending the lease alongside the sales process.

This flat is ideally located for access to Canonbury Station (Overground) which is just around the corner where you are one stop from Highbury and Islington (Victoria). Ever popular Newington Green is also within easy reach with all of its cafés, shops and eateries.

#### Features

Two Bedrooms Top Floor Period Communal Garden Chain Free Separate Eat-in Kitchen