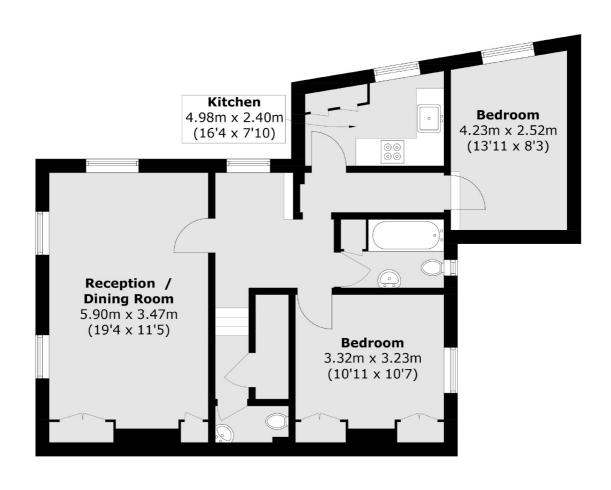

## Leconfield Road, N5 £625,000

This beautifully presented two bedroom flat is located in East Highbury, moments from Newington Green. The property benefits from a separate kitchen to living room, two double bedrooms, one and a half baths and lots of light.

## Leconfield Road, London, N5

Total area (approx.): 66.7 sq. m (717.9 sq. ft)

Islington

London

N1 ONU

Sales

76 Upper Street

020 7483 6373