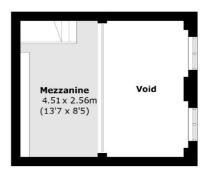

#### Mezzanine

Total area (approx.): 117.1 sq. m (1,260.5 sq. ft) (Including Mezzanine) (Excluding Void)

Islington

London

N1 ONU

Sales

76 Upper Street

020 7483 6373