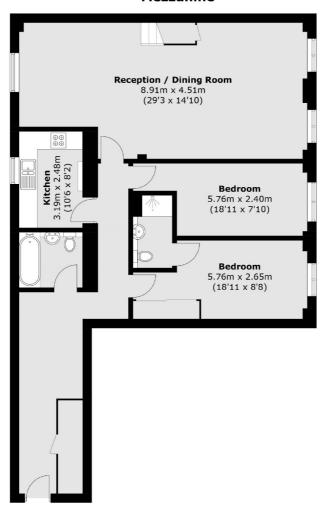

### Rosebery Avenue, London, EC1R

#### Mezzanine

Total area (approx.): 117.1 sq. m (1,260.5 sq. ft) (Including Mezzanine) (Excluding Void)

Islington

London

N1 ONU

Sales

76 Upper Street

020 7483 6373