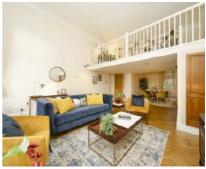

# Rosebery Avenue, EC1R £1,100,000

At just under 1300 sq ft this spacious two bedroom flat with a mezzanine sits in the historic former headquarters of Thames Water. This iconic, Grade II listed building lies upon an acre of immaculately maintained communal gardens and benefits from an on site gym, concierge, board room and a secure parking space.

#### **Features**

Two Double Bedrooms
Two Bathrooms
Grade II Listed
Landscaped Gardens
Mezzanine Floor
Gated Parking
On-Site Concierge

Islington 020 7483 6373 dexters.co.uk