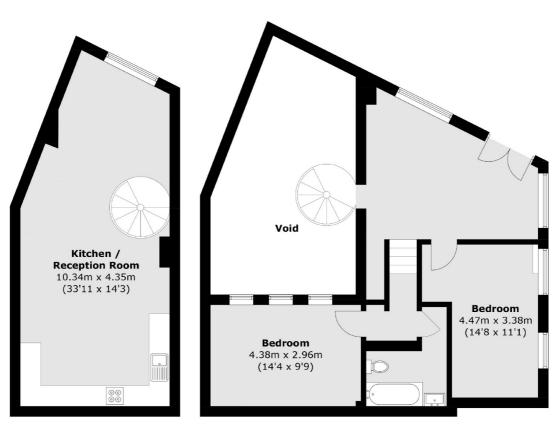

## Caledonian Road, London, N7

**Lower Ground Floor** 

Is lington

N1 0NU

Sales

76 Upper Street London

020 7483 6373

**Ground Floor** 

Total area (approx.): 93.6 sq. m (1,007.5 sq. ft) (Excluding Void)