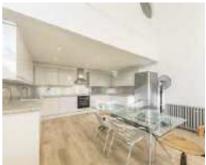

## Caledonian Road, N7 £600,000

Set within a Victorian pub conversion, this striking two bedroom apartment spans over 1,000sqft. Coming through the private front door you are met with a grand entrance hallway which leads to the open plan kitchen/reception room with double height ceilings. Both bedrooms are doubles and the property is being offered chain free.