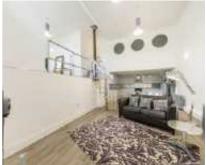

## Caledonian Road, N7 £600,000

Set within a Victorian pub conversion, this striking two bedroom apartment spans over 1,000sqft. Coming through the private front door you are met with a grand entrance hallway which leads to the open plan kitchen/reception room with double height ceilings. Both bedrooms are doubles and the property is being offered chain free.