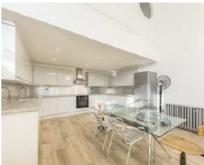

## Caledonian Road, N7

£699,999

Set within a Victorian pub conversion, this striking two bedroom apartment spans over 1,000sqft. Coming through the private front door you are met with a grand entrance hallway which leads to the open plan kitchen/reception room with double height ceilings. Both bedrooms are doubles and the property is being offered chain free.