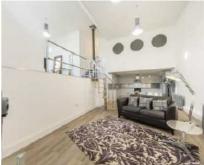

## Caledonian Road, N7

£699,999

Set within a Victorian pub conversion, this striking two bedroom apartment spans over 1,000sqft. Coming through the private front door you are met with a grand entrance hallway which leads to the open plan kitchen/reception room with double height ceilings. Both bedrooms are doubles and the property is being offered chain free.