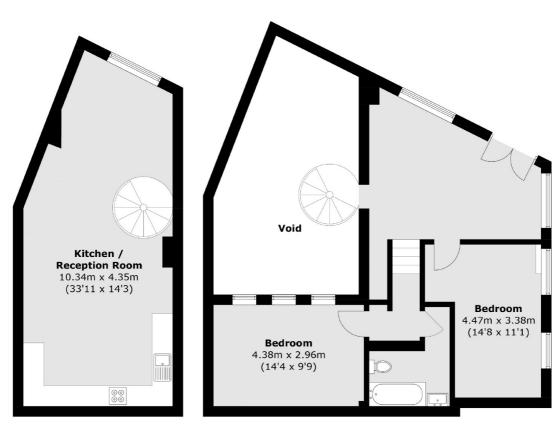

## Caledonian Road, N7

£699,999

Set within a Victorian pub conversion, this striking two bedroom apartment spans over 1,000sqft. Coming through the private front door you are met with a grand entrance hallway which leads to the open plan kitchen/reception room with double height ceilings. Both bedrooms are doubles and the property is being offered chain free.

**Ground Floor** 

Total area (approx.): 93.6 sq. m (1,007.5 sq. ft) (Excluding Void)