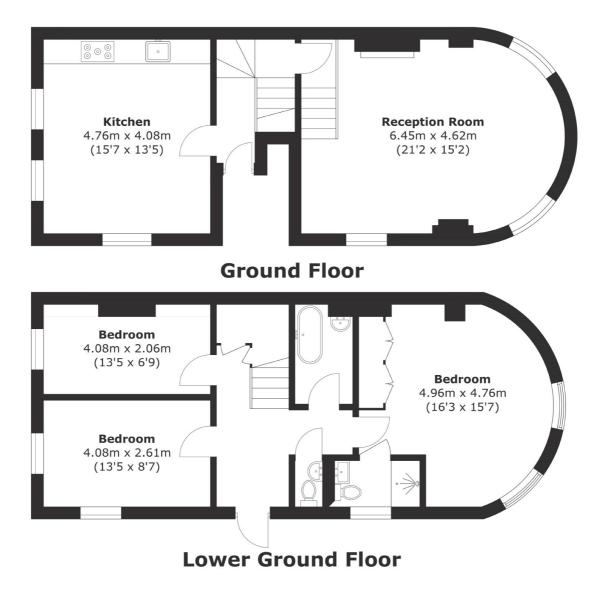

### City Road, London, EC1V

Total area (approx.): 113.3 sq. m (1,219.5 sq. ft)

Islington 76 Upper Street London N1 ONU Sales 020 7483 6373 Energy Rating: D. We aim to make our particulars both accurate and reliable. However they are not guaranteed; nor do they form part of an offer or contract. If you require clarification on any points then please contact us, especially if you're traveling some distance to view. Please note that appliances and heating systems have not been tested and therefore no warranties can be given as to their good working order.