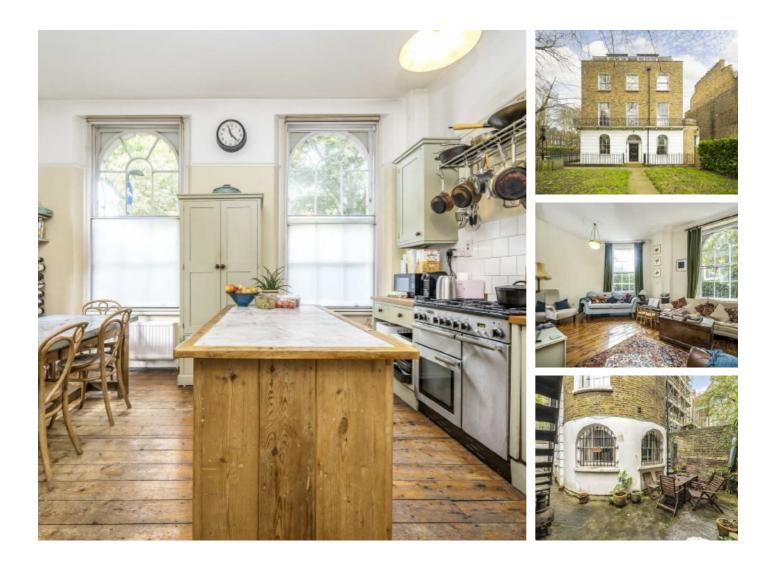

## **City Road, EC1V** £1,150,000

The delightful family home offers a large, well designed kitchen with plenty of room for dining and entertaining. A sizable living space with big windows making this space bright and airy. The apartment has three bedrooms, two bathrooms and ample storage space as well as a generous private patio and separate garden.

The property is ideally located within the heart of Angel being less than a 5 minute walk to Angel Underground (Northern Line) as well as being very close to the many amenities that Islington, Clerkenwell & Kings Cross have to offer.

### Features

Share of Freehold Three Bedrooms Split Level Private Patio Private Garden 13ft Ceilings