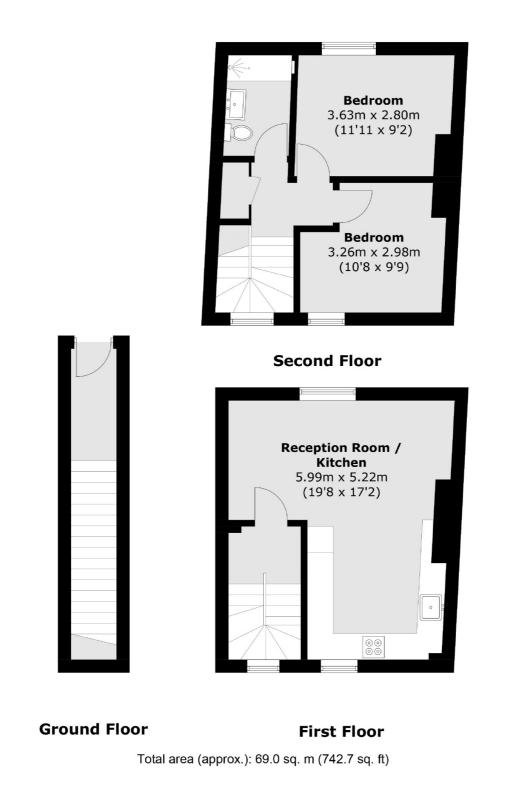

## Holloway Road, N7 £500,000

A recently renovated home split across the top two floors. The kitchen/reception room is open plan and features modern shaker style units and a hardwood worktop as well as integrated appliances. The top floor includes two bedrooms and modern bathroom with walk in shower. Being offered with a share of the freehold.