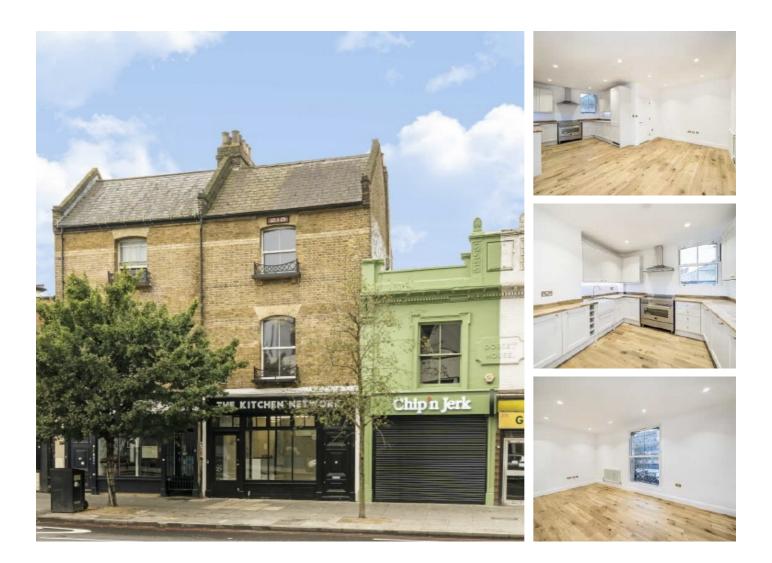

## Holloway Road, N7 £500,000

A recently renovated home split across the top two floors. The kitchen/reception room is open plan and features modern shaker style units and a hardwood worktop as well as integrated appliances. The top floor includes two bedrooms and modern bathroom with walk in shower. Being offered with a share of the freehold.

Ideally located between Holloway Road (Piccadilly line) and Highbury and Islington (Victoria and Overground) stations, this flat is perfectly located for transport links. Paradise Park and Highbury Fields are close by for green space, and there are numerous restaurants, bars and café's along both Holloway Road and Upper Street to choose from.

#### Features

Top Floors Private Entrance Two Bedrooms Recently Renovated Chain Free Share of Freehold