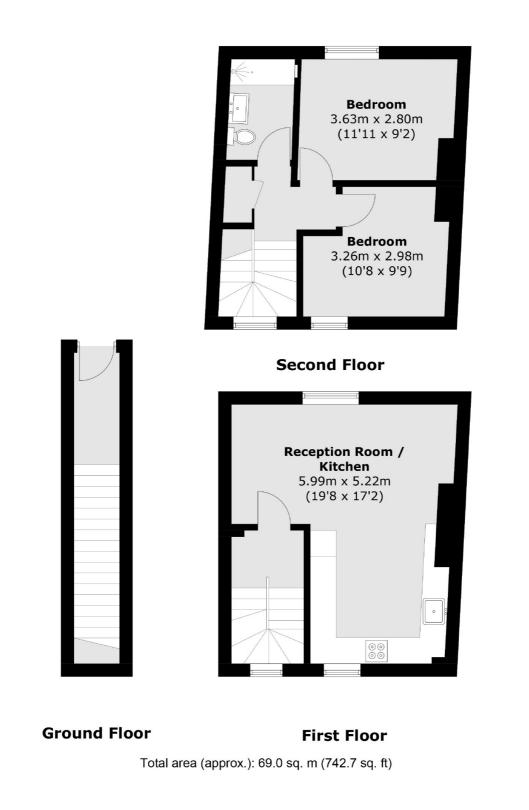

## Holloway Road, N7 £525,000

A recently renovated home split across the top two floors. The kitchen/reception room is open plan and features modern shaker style units and a hardwood worktop as well as integrated appliances. The top floor includes two bedrooms and modern bathroom with walk in shower. Being offered with a share of the freehold.