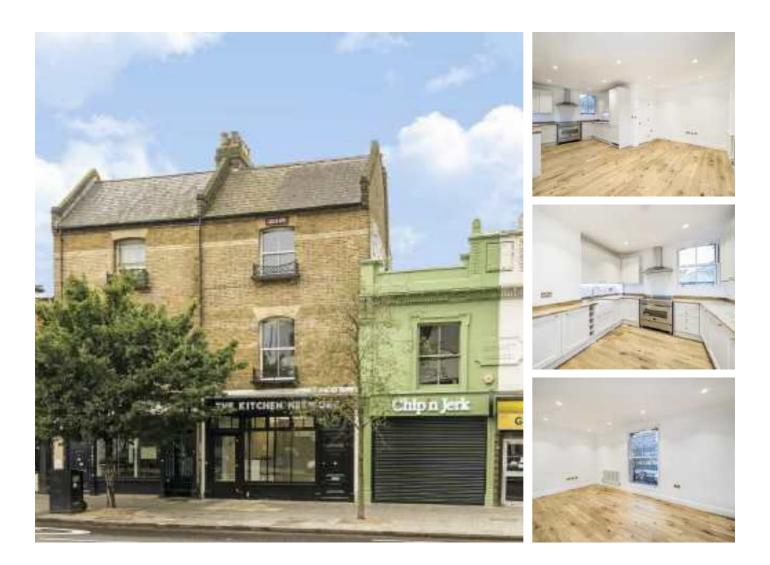

## Holloway Road, N7 £525,000

A recently renovated home split across the top two floors. The kitchen/reception room is open plan and features modern shaker style units and a hardwood worktop as well as integrated appliances. The top floor includes two bedrooms and modern bathroom with walk in shower. Being offered with a share of the freehold.

Ideally located between Holloway Road (Piccadilly line) and Highbury and Islington (Victoria and Overground) stations, this flat is perfectly located for transport links. Paradise Park and Highbury Fields are close by for green space, and there are numerous restaurants, bars and café's along both Holloway Road and Upper Street to choose from.

### Features

Top Floors Private Entrance Two Bedrooms Recently Renovated Chain Free Share of Freehold