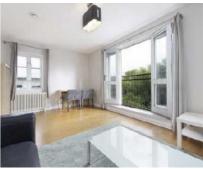

## Copenhagen Street, N1 £450,000

The property is in a small development of only six flats. The reception room benefits from south facing French Doors bathing the room in natural light and offering views over London. There is also a bathroom and separate kitchen while the bedroom comes with double fitted wardrobes and a working area.