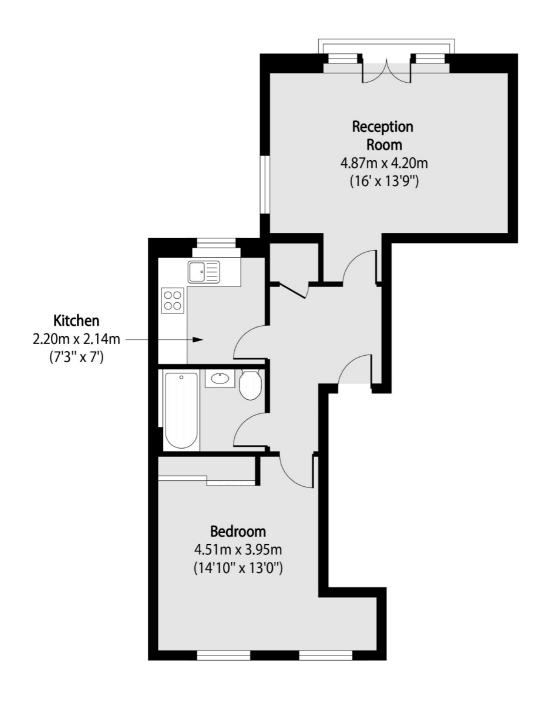

## Copenhagen Street, N1 £450,000

The property is in a small development of only six flats. The reception room benefits from south facing French Doors bathing the room in natural light and offering views over London. There is also a bathroom and separate kitchen while the bedroom comes with double fitted wardrobes and a working area.

## Copenhagen Street, London, N1

Total area (approx): 49.27 sq m (530 sq. ft)

Islington

London

N1 ONU

Sales

76 Upper Street

020 7483 6373