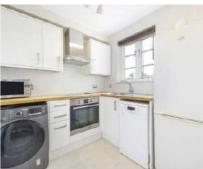

## Copenhagen Street, N1 £450,000

The property is in a small development of only six flats. The reception room benefits from south facing French Doors bathing the room in natural light and offering views over London. There is also a bathroom and separate kitchen while the bedroom comes with double fitted wardrobes and a working area.