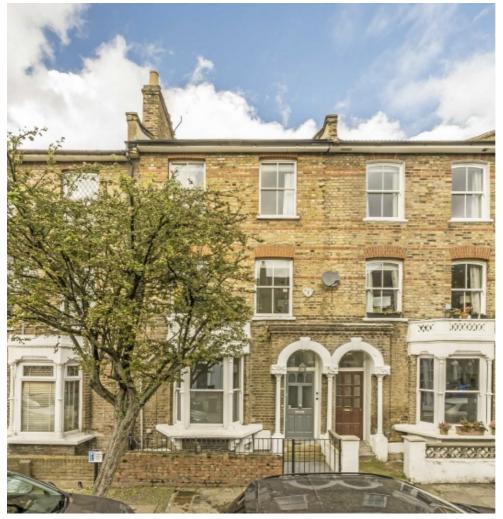

## John Campbell Road, N16 £850,000

Immaculately presented, this three bedroom home is split across the top two floors of a Victorian conversion. There are hard wood floors throughout, and the south facing reception room is flooded with natural light. The separate kitchen to the rear of the property leads directly out to a private garden. Being offered with a share of the freehold.

John Campbell Road is a tree lined, no through road which is ideally located between the many shops, restaurants and bars that both Dalston and Newington Green have to offer. Dalston Kingsland Overground is a short walk away, which links you to the Victoria line in just under 5 minutes, and the many bus routes that link you to the City.