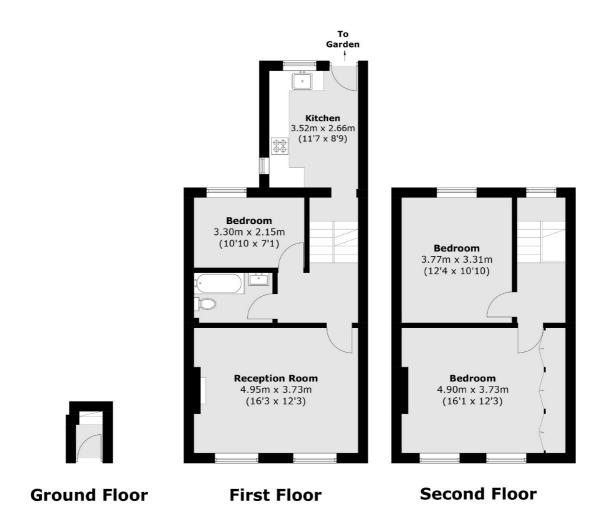

## John Campbell Road, N16 £850,000

Immaculately presented, this three bedroom home is split across the top two floors of a Victorian conversion. There are hard wood floors throughout, and the south facing reception room is flooded with natural light. The separate kitchen to the rear of the property leads directly out to a private garden. Being offered with a share of the freehold.

## John Campbell Road, London, N16

Total area (approx.): 86.3 sq. m (928.8 sq. ft)

Energy Rating: C. We aim to make our particulars both accurate and reliable. However they are not guaranteed; nor do they form part of an offer or contract. If you require clarification on any points then please contact us, especially if you're traveling some distance to view. Please note that appliances and heating systems have not been tested and therefore no warranties can be given as to their good working order.