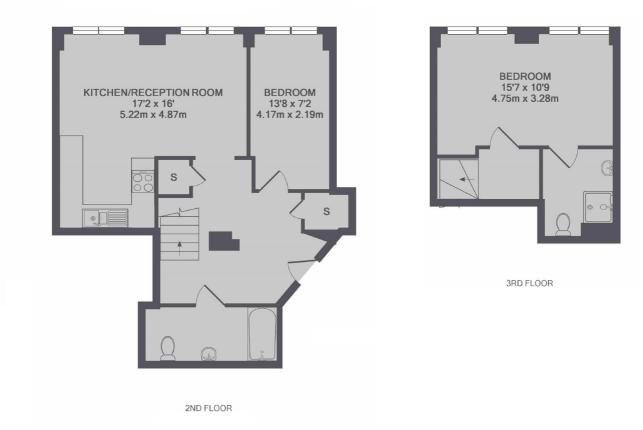

## Batchelor Street, London, N1

TOTAL APPROX. FLOOR AREA 800 SQ.FT. (74.3 SQ.M.)

Islington 76 Upper Street London N1 ONU Lettings 020 7483 6374 Energy Rating: C. We aim to make our particulars both accurate and reliable. However they are not guaranteed; nor do they form part of an offer or contract. If you require clarification on any points then please contact us, especially if you're traveling some distance to view. Please note that appliances and heating systems have not been tested and therefore no warranties can be given as to their good working order.