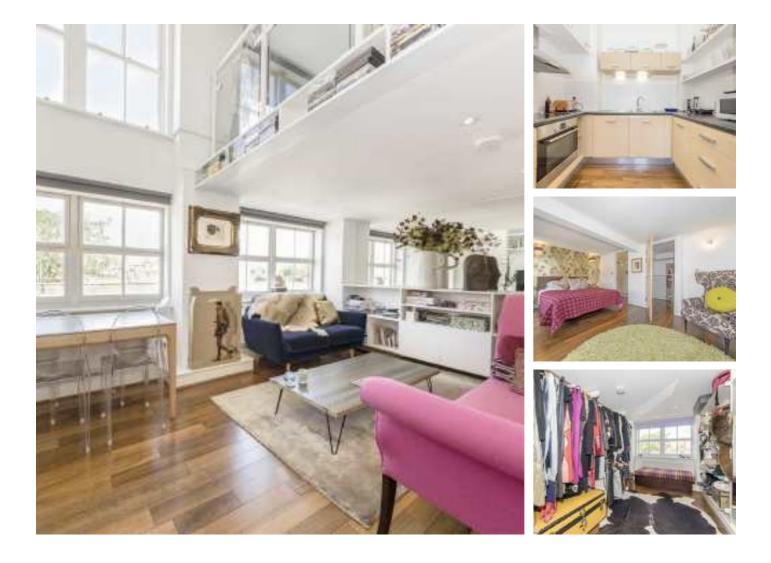

## Batchelor Street, N1 £692 Per week

A stunning, bright and exceptionally spacious two double bedroom, two bathroom duplex set over the second and third floor of this highly sought after converted gated school development on this prime residential street in the heart of Angel.

### Features

Victorian School Conversion Two Bedrooms Split Level Apartment Wood Floors Throughout Two Bathrooms Private Gated Development Lift