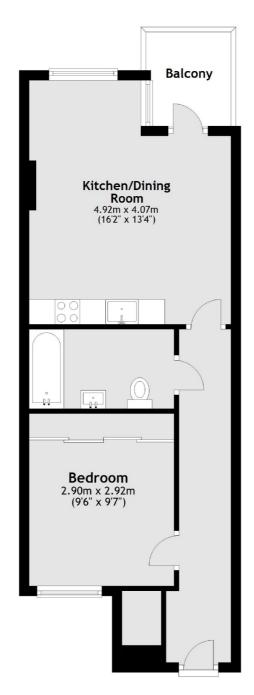

## Packington Street, N1 £450,000

This delightful new build was completed in 2012. Featuring open plan kitchen & living, this well presented one bed one bath property is on the second floor with a private east facing balcony.

## Packington Street, London, N1

Main area: Approx. 42.8 sq. metres (461.1 sq. feet)
Plus balconies, approx. 3.4 sq. metres (36.9 sq. feet)