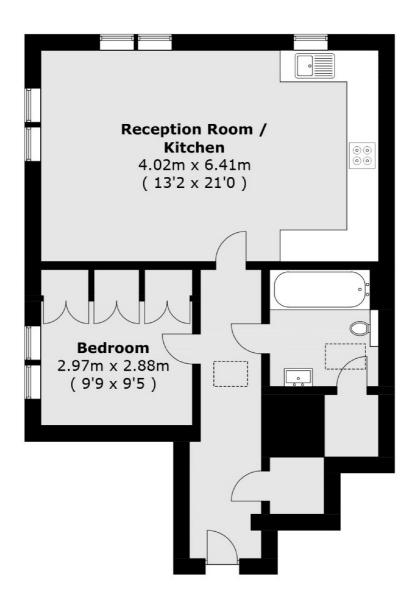

## Liverpool Road, N1 £525,000

A well presented one bedroom flat on the second floor of a modern development in Islington. The open plan kitchen/reception room has dual aspect windows allowing for plenty of natural light and is a great space to entertain, there is also ample storage throughout.

## Liverpool Road, London, N1

Total area (approx.): 51.8 sq. m (557.5 sq. ft)

Islington

London

N1 ONU

Sales

76 Upper Street

020 7483 6373