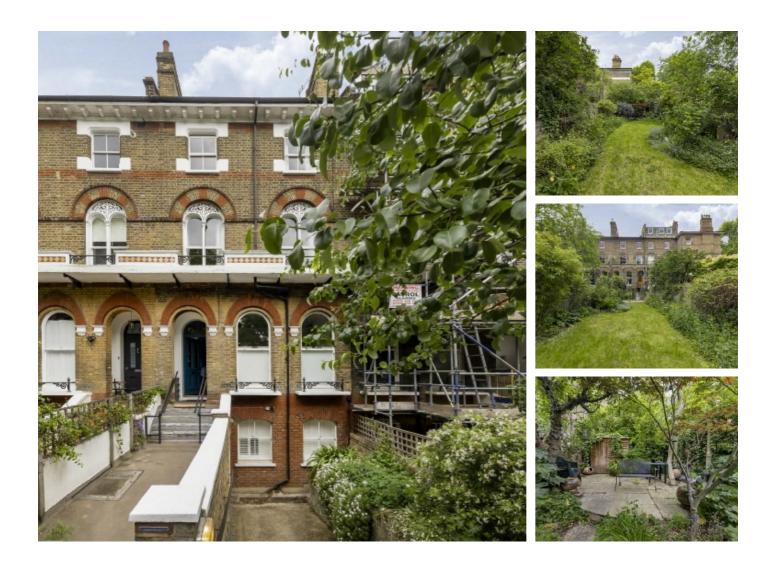

## Beresford Terrace, N5 £2,300,000

A six bedroom Grade II listed Victorian family home set in an impressive terrace of houses in the heart of Canonbury. This property encompasses over 2500 square feet of living space and has a plethora of original period features as well as a circa 80 foot garden.

## Features

Six Bedrooms Circa 80 Foot Garden Grade II Listed 1850s Victorian House Three Bathrooms Separate WC Original Period Features