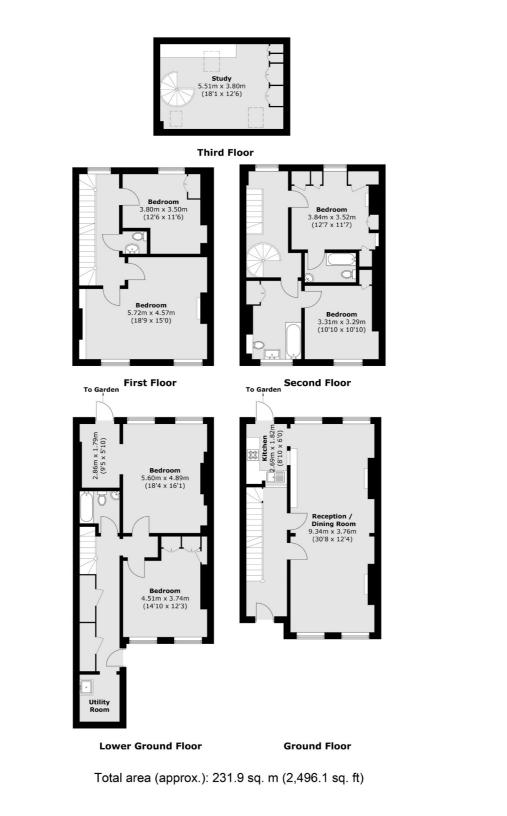

## Beresford Terrace, N5 £2,300,000

A six bedroom Grade II listed Victorian family home set in an impressive terrace of houses in the heart of Canonbury. This property encompasses over 2500 square feet of living space and has a plethora of original period features as well as a circa 80 foot garden.

## Features

Six Bedrooms Circa 80 Foot Garden Grade II Listed 1850s Victorian House Three Bathrooms Separate WC Original Period Features