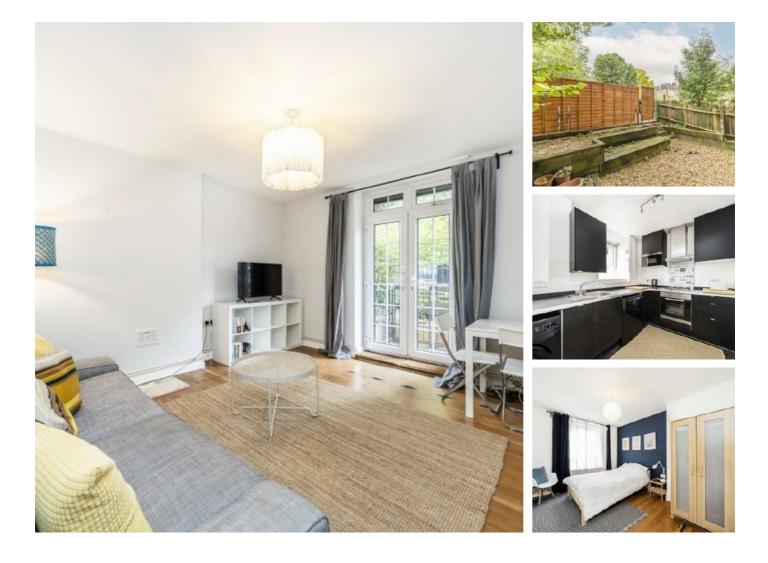

## **Copenhagen Street, N1** £425,000

A one bedroom flat with a private outside space in Barnsbury, Islington. Boasting close to 500sqft of living space this well proportioned flat has a good sized reception that leads directly out to a garden, as well as a separate kitchen and fitted storage cupboards.

Ideally located just south of Barnard Park in the heart of Barnsbury, this home is ideally located for green space, transport links and shops/eateries alike. Angel station (Northern line) is around a half mile away and the boutique shops, bars and restaurants of Upper Street are all within easy reach.

#### Features

One Bedroom Chain Free Private Garden Great Location