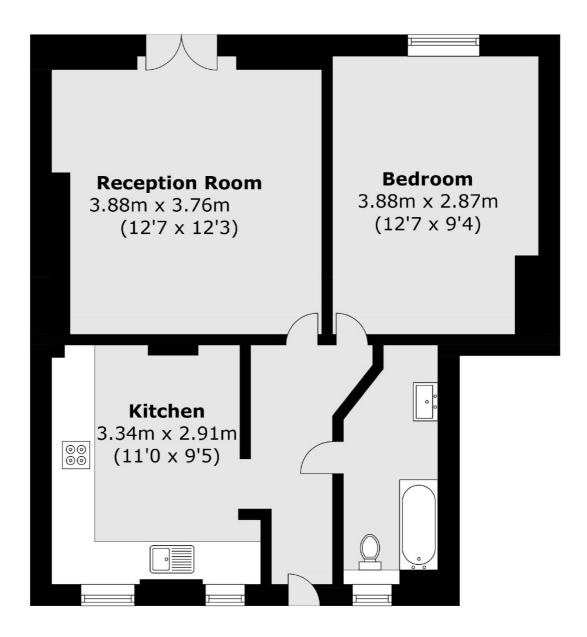

### Copenhagen Street, London, N1

Total area (approx.): 45.8 sq. m (492.9 sq. f)

Islington 76 Upper Street London N1 ONU Sales 020 7483 6373 Energy Rating: D. We aim to make our particulars both accurate and reliable. However they are not guaranteed; nor do they form part of an offer or contract. If you require clarification on any points then please contact us, especially if you're traveling some distance to view. Please note that appliances and heating systems have not been tested and therefore no warranties can be given as to their good working order.