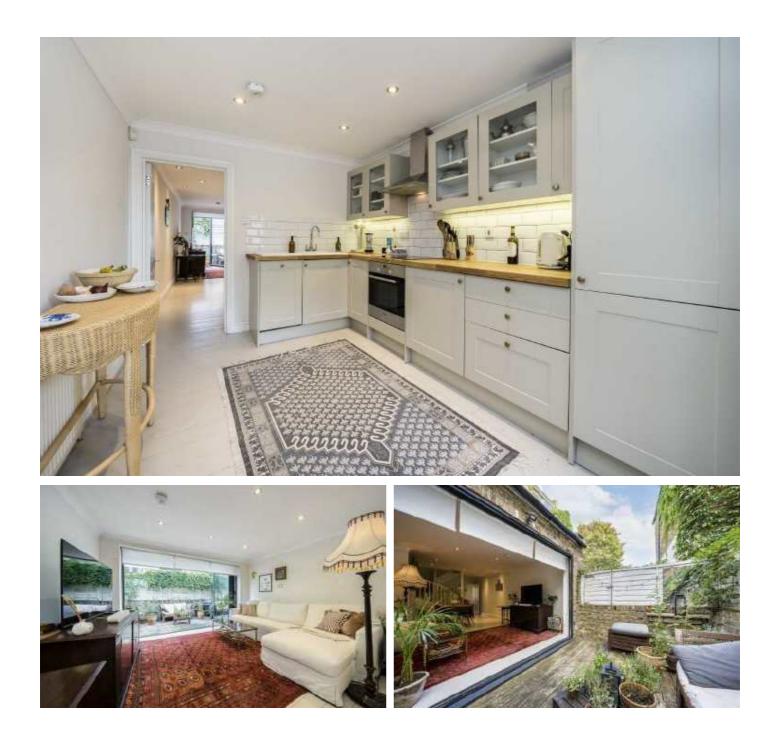

## Whitmore Road, N1

As you enter the property on the ground floor you will find the modern kitchen space which is semi open plan and only divided nicely from the dining and lounge by the staircase. The dining and reception space lead nicely straight out to the west facing decked garden.