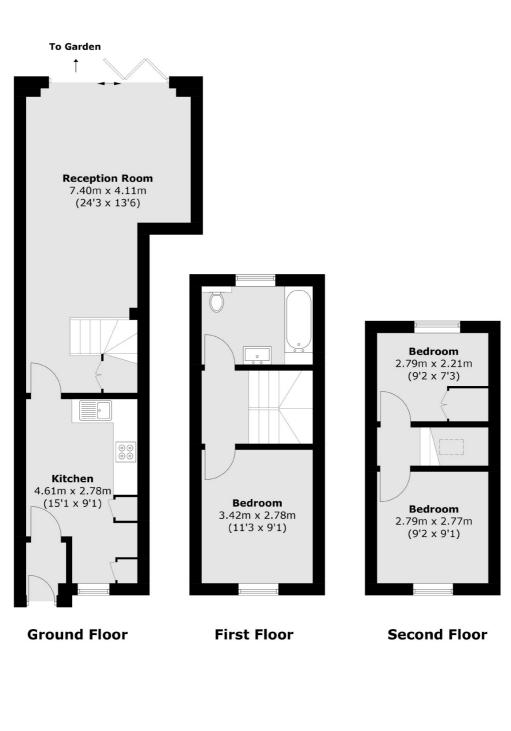

### Whitmore Road, London, N1

Total area (approx.): 77.7 sq. m (836.2 sq. ft)

Islington 76 Upper Street London N1 ONU Sales 020 7483 6373 Energy Rating: D. We aim to make our particulars both accurate and reliable. However they are not guaranteed; nor do they form part of an offer or contract. If you require clarification on any points then please contact us, especially if you're traveling some distance to view. Please note that appliances and heating systems have not been tested and therefore no warranties can be given as to their good working order.