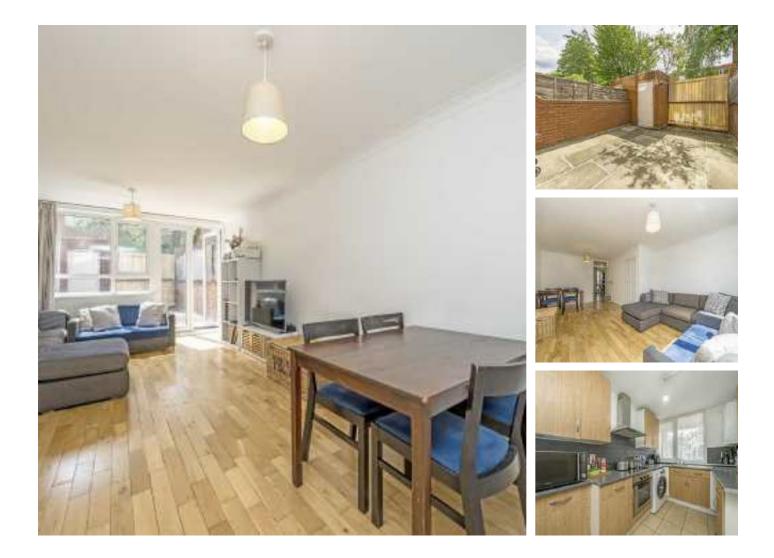

## Sutterton Street, N7 £525,000

A two bedroom, split level maisonette with private South facing garden. Offering circa 820sqft, this home has a generously proportioned living/dining room, a separate kitchen and is being offered chain free.

### Features

Two Bedrooms South Facing Garden Chain Free Split Level 820sqft Separate Kitchen