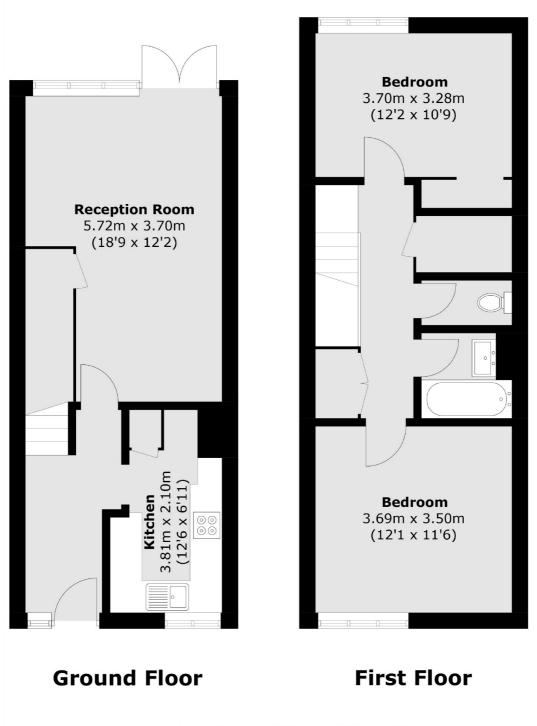

## Sutterton Street, London, N7

Total area (approx.): 76.2 sq. m (820.2 sq. ft)

Islington 76 Upper Street London N1 0NU Sales 020 7483 6373 Energy Rating: C. We aim to make our particulars both accurate and reliable. However they are not guaranteed; nor do they form part of an offer or contract. If you require clarification on any points then please contact us, especially if you're traveling some distance to view. Please note that appliances and heating systems have not been tested and therefore no warranties can be given as to their good working order.