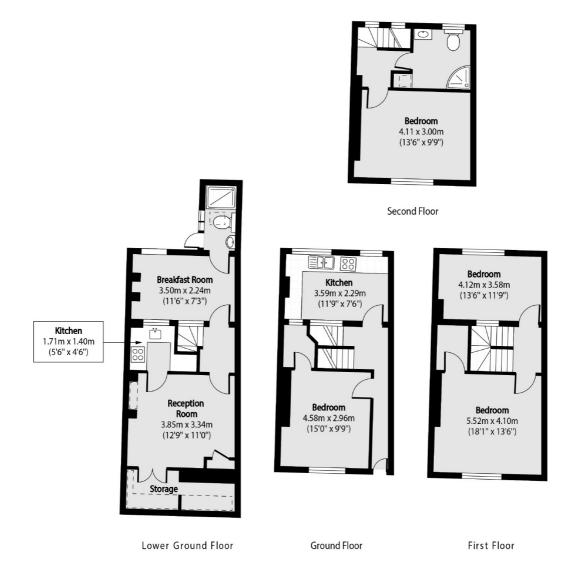

## Rawstorne Street, EC1V £975,000

A Grade-II Listed four storey, four double bedroom Victorian house, with a garden patio. This house benefits from good natural light, and high ceilings. This property is being offered chain free.

## Rawstorne Street, London, EC1V

Total area (approx): 113.99 sq m (1227 sq. ft)