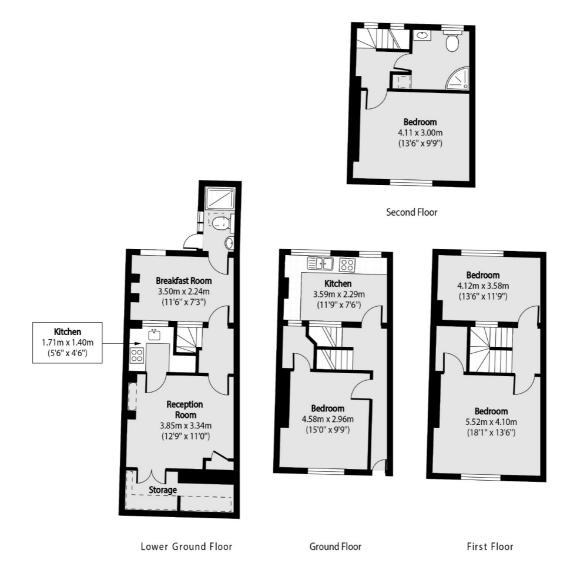

## Rawstorne Street, EC1V £1,000,000

A Grade-II Listed four storey, four double bedroom Victorian house, with a garden patio. This house benefits from good natural light, and high ceilings. This property is being offered chain free.

## Rawstorne Street, London, EC1V

Total area (approx): 113.99 sq m (1227 sq. ft)

Islington

London

N1 ONU

Sales

76 Upper Street

020 7483 6373