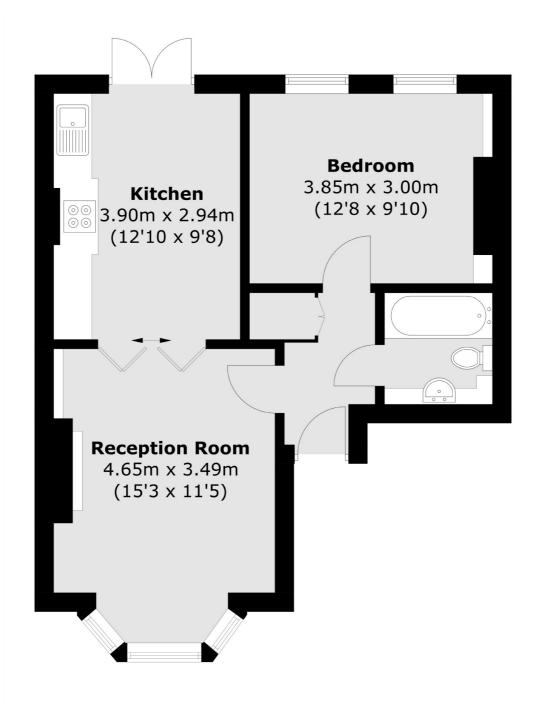

## Riversdale Road, London, N5

Total area (approx.): 46.9 sq. m (504.8 sq. ft)

Islington

London

N1 ONU

Sales

76 Upper Street

020 7483 6373