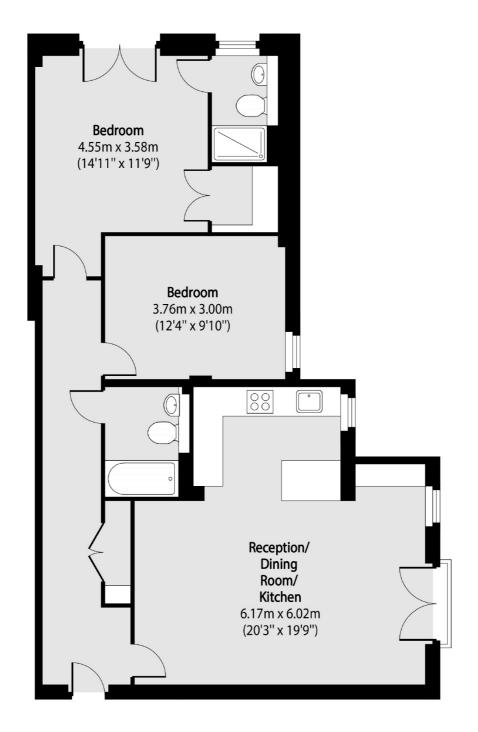

## Rufford Street, N1 £725,000

This spacious two bedroom property benefits from high ceilings, great light and hard wood floors throughout. The space is set over one level offering good proportions. The large living room space offers flexibility for entertaining, dining and working from home. The modern fitted kitchen has contemporary units and integrated appliances. Rufford Street Mews is a gated, secure, private development within a one mile radius of Kings Cross providing easy access to the City.

## Rufford Street, London, N1

Total area (approx): 81.29 sq m (875 sq. ft)

Islington

London

N1 ONU

Sales

76 Upper Street

020 7483 6373