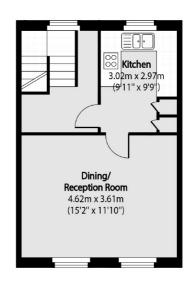

## Nevill Road, N16 £575,000

This two bedroom, two bathroom split-level apartment has been recently refurbished to a high standard. The first floor features two bedrooms, a shower room and a bathroom. On the top floor is the kitchen and living space with modern appliances. The living room is generously sized with herringbone flooring, eves storage and large windows.

## Nevill Road, London, N16

**Ground Floor** 

First Floor

Second Floor

Total area (approx): 73.02 sq m (786 sq. ft)