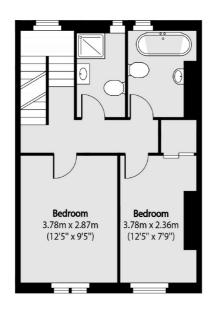

## Nevill Road, N16 £575,000

This two bedroom, two bathroom split-level apartment has been recently refurbished to a high standard. The first floor features two bedrooms, a shower room and a bathroom. On the top floor is the kitchen and living space with modern appliances. The living room is generously sized with herringbone flooring, eves storage and large windows.

## Nevill Road, London, N16

**Ground Floor** 

First Floor

Second Floor

Total area (approx): 73.02 sq m (786 sq. ft)