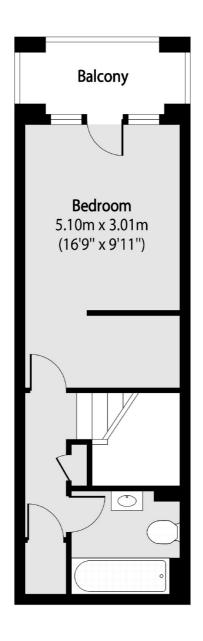

## Davey Close, London, N7

**Lower Ground Floor** 

**Raised Ground Floor** 

Total area (approx): 58.18 sq m (626 sq. ft)

Balcony total area (approx): 4.10 sq m (44 sq. ft)