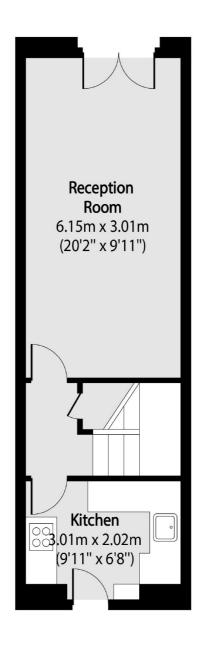

## Davey Close, London, N7

**Lower Ground Floor** 

**Raised Ground Floor** 

Total area (approx): 58.18 sq m (626 sq. ft)

Balcony total area (approx): 4.10 sq m (44 sq. ft)