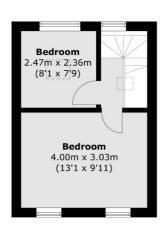

### Essex Road, London, N1

Bedroom
4.02m x 3.55m
(13'2 x 11'8)

**Third Floor** 

**Second Floor** 

**Ground Floor** 

**First Floor** 

Total area (approx.): 91 sq. m (979.5 sq. ft) Terrace area (approx.): 11.8 sq. m (127.0 sq. ft)