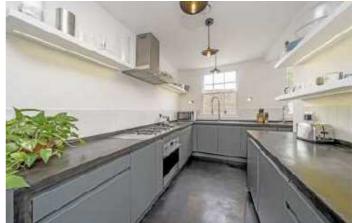

## Essex Road, N1

As you enter the property, there is a spacious hallway with plenty of storage. The staircase leads you upstairs to a large open-plan living and kitchen area. The bright reception room features sound proofing throughout, a projector screen & the latest kitchen technology.