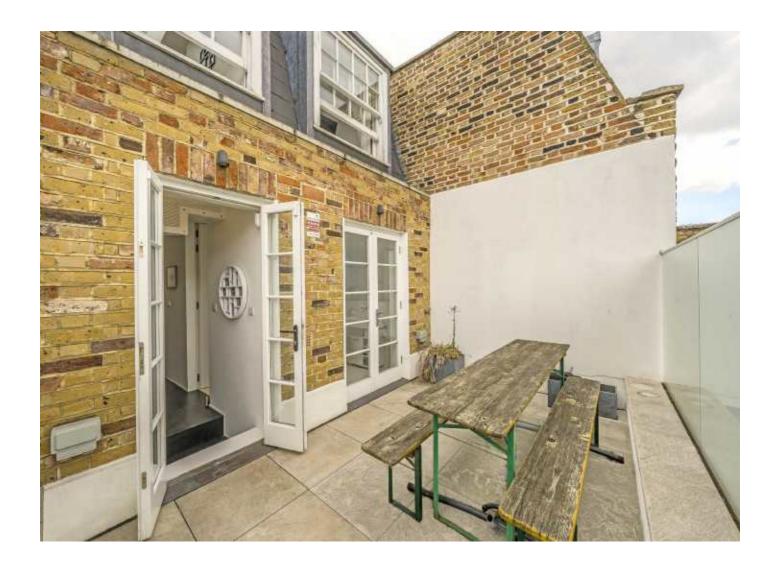

# Essex Road, N1 £1,250,000

A fantastic three bedroom, top floor split level flat that has been recently renovated on the popular Essex Road. The apartment features a south facing private terrace, open plan kitchen and living space.

On the second floor, there is a large modern shower room with views from a large south-facing private terrace overlooking London. This floor also has a spacious double bedroom with built-in storage.

Leading on to the top floor you'll find two additional bedrooms including the principle bedroom, flooded with natural light from two large windows.