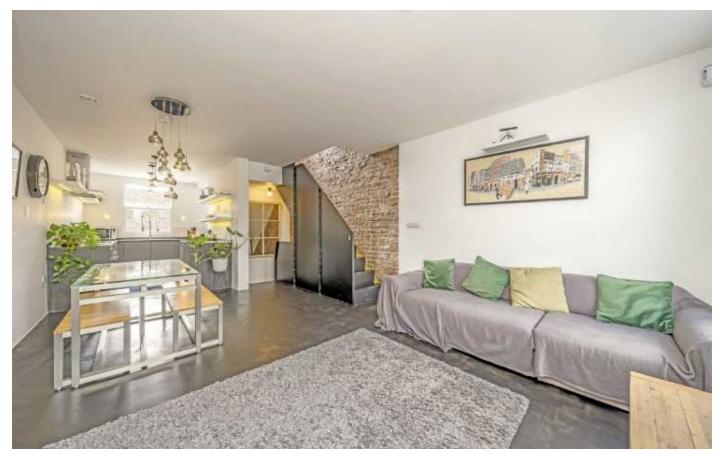

## Essex Road, N1

As you enter the property, there is a spacious hallway with plenty of storage. The staircase leads you upstairs to a large open-plan living and kitchen area. The bright reception room features sound proofing throughout, a projector screen & the latest kitchen technology.