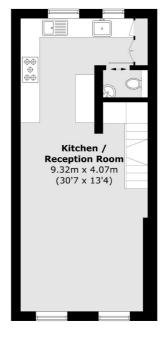

## Essex Road, N1

As you enter the property, there is a spacious hallway with plenty of storage. The staircase leads you upstairs to a large open-plan living and kitchen area. The bright reception room features sound proofing throughout, a projector screen & the latest kitchen technology.

### Essex Road, London, N1

Bedroom
4.02m x 3.55m
(13'2 x 11'8)

**Third Floor** 

**Second Floor** 

**Ground Floor** 

**First Floor** 

Total area (approx.): 91 sq. m (979.5 sq. ft) Terrace area (approx.): 11.8 sq. m (127.0 sq. ft)