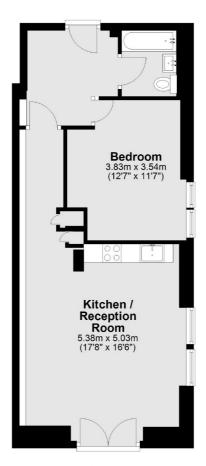

## Milner Square, N1 £499,999

This spacious one bedroom apartment is located in this highly sought after gated development on Milner Square. This flat comes with modern open plan living, an allocated gated car parking space, patio garden and on site porter.

## Milner Square, London, N1

Total area: approx. 50.6 sq. metres (544.7 sq. feet)

Islington

London

N1 ONU

Sales

76 Upper Street

020 7483 6373