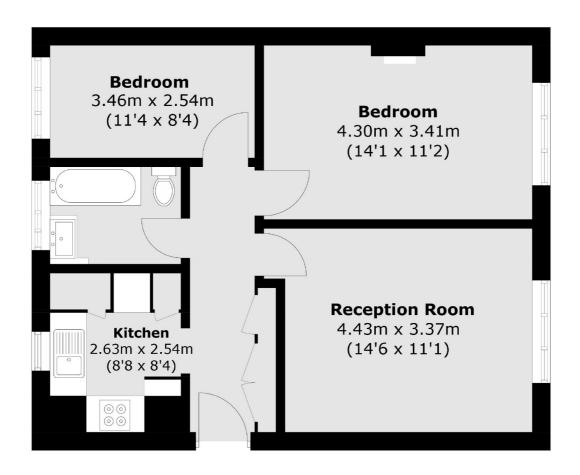

## Spa Green Estate, London, EC1R

Total area (approx.): 51.1 sq. m (550 sq. ft)

Islington

London

N1 ONU

Sales

76 Upper Street

020 7483 6373