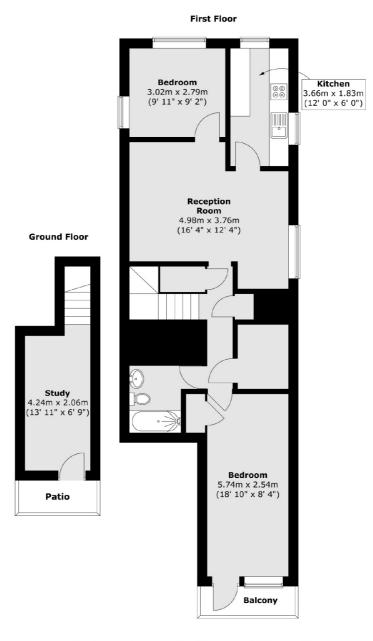

## Rona Walk, London, N1

Total area (approx.) : 83 sq. m (893 sq. ft) Total balcony area (approx.) : 2.2 sq. m (24 sq. ft) Total patio area (approx.) : 2.1 sq. m (22 sq. ft)

Islington 76 Upper Street London N1 0NU Sales 020 7483 6373 Energy Rating: C. We aim to make our particulars both accurate and reliable. However they are not guaranteed; nor do they form part of an offer or contract. If you require clarification on any points then please contact us, especially if you're traveling some distance to view. Please note that appliances and heating systems have not been tested and therefore no warranties can be given as to their good working order.