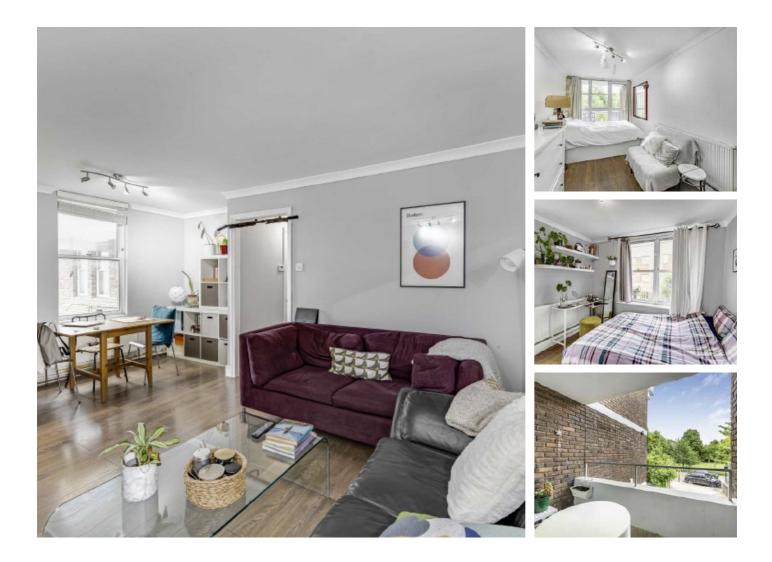

## Rona Walk, N1 £500,000

A spacious maisonette apartment has two double bedrooms, ample storage and balcony views of neighbourhood green spaces. The kitchen and bathroom have been modernised to a high specification, complemented by generous open plan reception.

### Features

Two Double Bedrooms Private Entrance Maisonette Open Plan Leasehold Chain Free