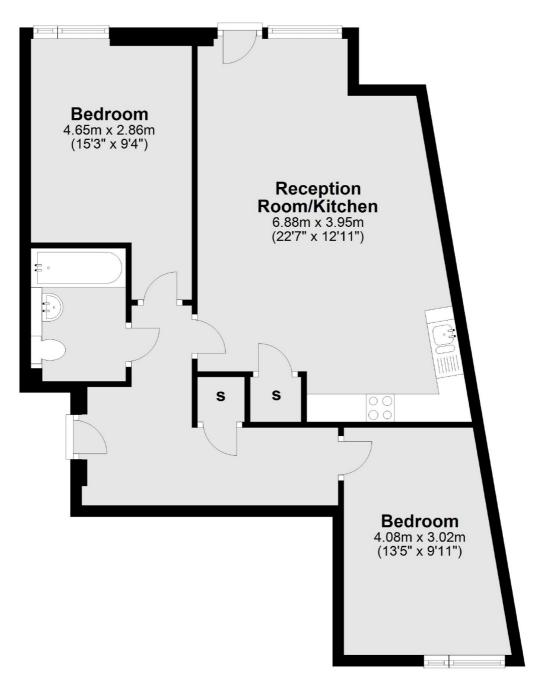

### Gifford Street, London, N1

### **Second Floor**

Total area: approx. 66.5 sq. metres (715.6 sq. feet)

Is lington

N1 0NU

Lettings

76 Upper Street London

020 7483 6374