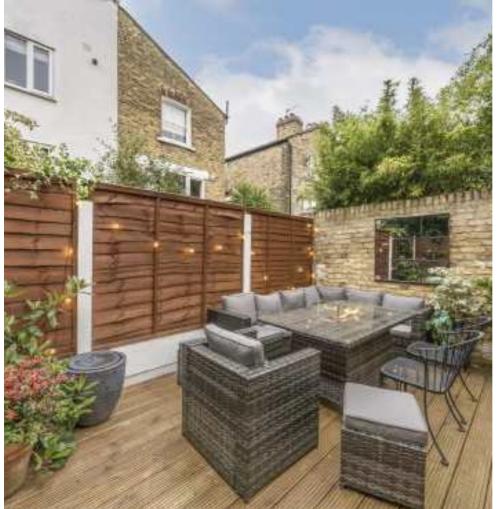

## Ronalds Road, N5

£725,000

This immaculately presented Victorian conversion has been lovingly renovated by the current owner. Set over one level, there are two bedrooms, both with fitted storage, and an open plan kitchen/living room which leads directly out to a well maintained private garden.

## **Features**

Victorian Conversion Recently Renovated Lateral Property Private Garden Open Plan Living

Islington 020 7483 6373 dexters.co.uk