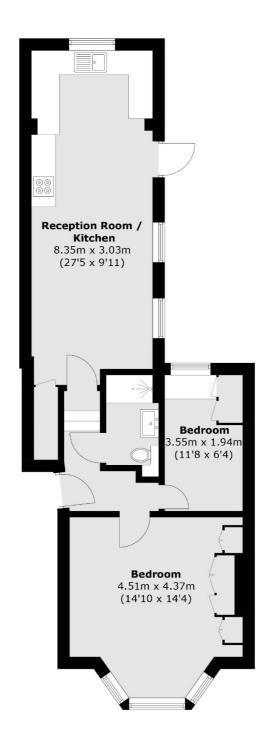

## Ronalds Road, London, N5

Total area (approx.): 59.2 sq. m (637.2 sq. ft)

Islington

London

N1 ONU

Sales

76 Upper Street

020 7483 6373