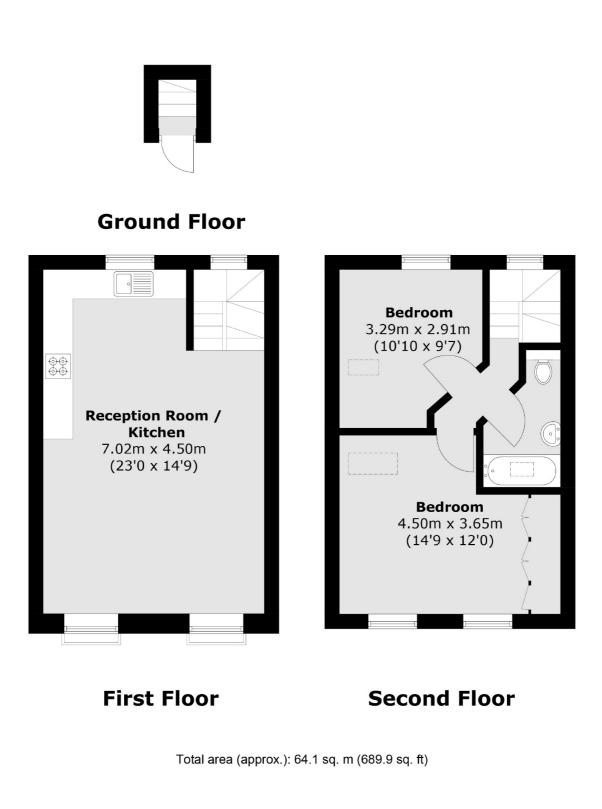

## **Albion Road, N16** £700,000

This attractive two bedroom home is set across the top two floors. Large sash windows allow for an abundance of natural light and open plan living creates a real feel of space. The bedrooms on the top floor have vaulted ceilings and skylights as well as built in storage in the main.

## Features

Two Bedrooms Top Floors Vaulted Ceilings Open Plan Living