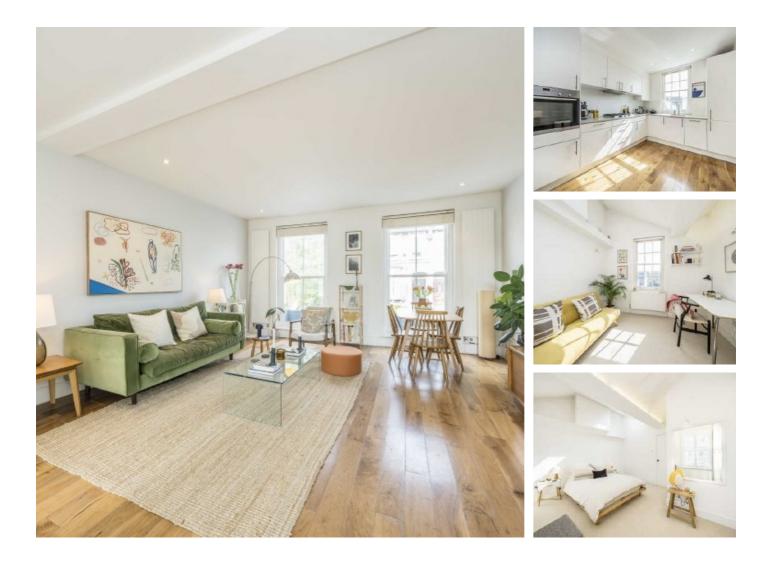

## **Albion Road, N16** £700,000

This attractive two bedroom home is set across the top two floors. Large sash windows allow for an abundance of natural light and open plan living creates a real feel of space. The bedrooms on the top floor have vaulted ceilings and skylights as well as built in storage in the main.

Just down the road from Newington Green and half a mile from Church street, this property has a plethora of Restaurants, shops and cafés close by. The nearest Station is Canonbury Overground just over half a mile walk and there are numerous bus routes to The City and the West End.

## Features

Two Bedrooms Top Floors Vaulted Ceilings Open Plan Living